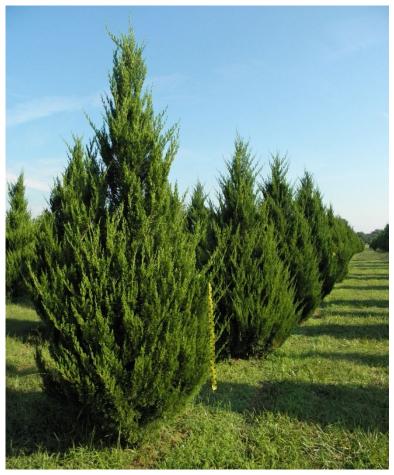

## Idyllwild Juniper Juniperus virginiana 'Idyllwild'

- **Form:** Informal, upright
- Growth Rate: Fast
- Size: 10-20' tall by 5-10' wide
- **Zone:** 3-9

Drought Tolerance: Moderate Salt Tolerance: Moderate Light Requirements: Full sun

Light Requirements: Full sun Soil Requirements: Adaptable but will thrive best in average

solid that is somewhat moist. Needs well-draining soil. Bark: Gray reddish-brown exfoliating bark Flower: No flower Fruit: No fruit Foliage: Dense dark green foliage Uses: Accent tree, windbreak, screen The Idyllwild Juniper is highly resistant to both cold and drought. Is a great screen tree due to its dense uniform shape.